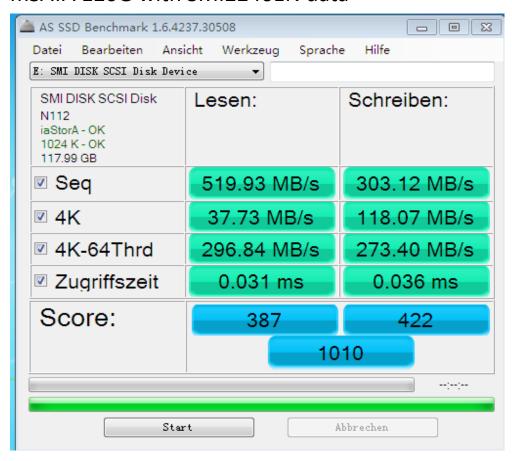

## mSATA 120GB Product Details

1. Interface type: mSATA

2. Data transfer rate: reading speed: 520MB/s, writing speed: 300MB/s

3. Disk size: 50\*30\*3.6mm

4. Memory architecture: MLC (Multi-Level cell)

5. Main control chip: SMI2246EN6. Chaching: SKhynix 256MB

### mSATA 120G with SMI2246EN data