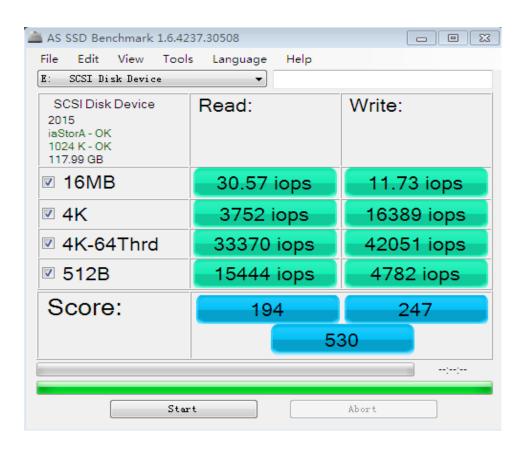

## 120G SATA3 with SMI2246XT data

| ▲ AS SSD Benchmark 1.6.4237.30508                                    |             |             |
|----------------------------------------------------------------------|-------------|-------------|
| File Edit View Tools Language Help                                   |             |             |
| E: SCSI Disk Device ▼                                                |             |             |
| SCSI Disk Device<br>2015<br>iaStorA - OK<br>1024 K - OK<br>117.99 GB | Read:       | Write:      |
| Seq                                                                  | 489.10 MB/s | 187.65 MB/s |
| ☑ 4K                                                                 | 14.66 MB/s  | 64.02 MB/s  |
|                                                                      | 130.35 MB/s | 164.26 MB/s |
| Acc.time                                                             | 0.065 ms    | 0.209 ms    |
| Score:                                                               | 194         | 247         |
|                                                                      | 530         |             |
|                                                                      |             |             |
| Start Abort                                                          |             |             |