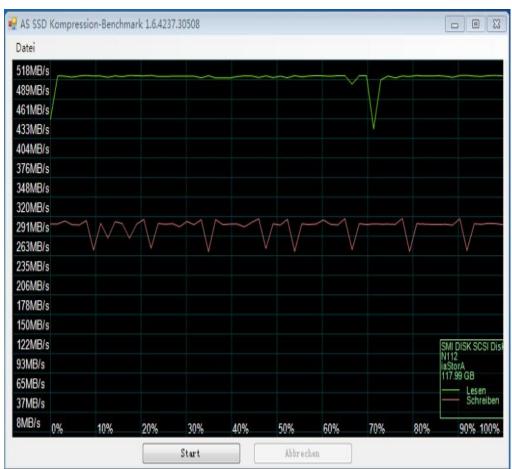

## mSATA 120GB Product Details

1. Interface type: mSATA

2. Data transfer rate: reading speed: 520MB/s, writing speed: 300MB/s

3. Disk size: 50\*30\*3.6mm

4. Memory architecture: MLC (Multi-Level cell)

5. Main control chip: SMI2246EN6. Chaching: SKhynix 256MB

### mSATA 120G with SMI2246EN data