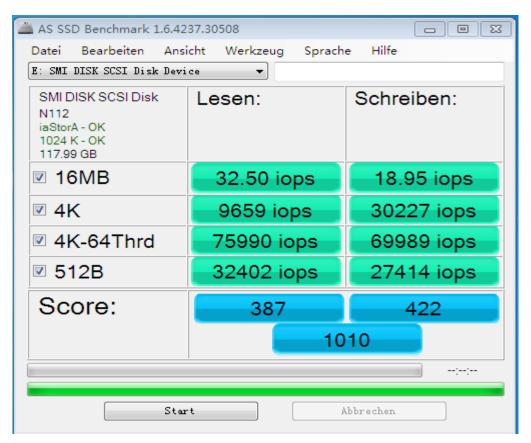

## mSATA 120GB Product Details

1. Interface type: mSATA

2. Data transfer rate: reading speed: 520MB/s, writing speed: 300MB/s

3. Disk size: 50\*30\*3.6mm

4. Memory architecture: MLC (Multi-Level cell)

5. Main control chip: SMI2246EN6. Chaching: SKhynix 256MB

### mSATA 120G with SMI2246EN data