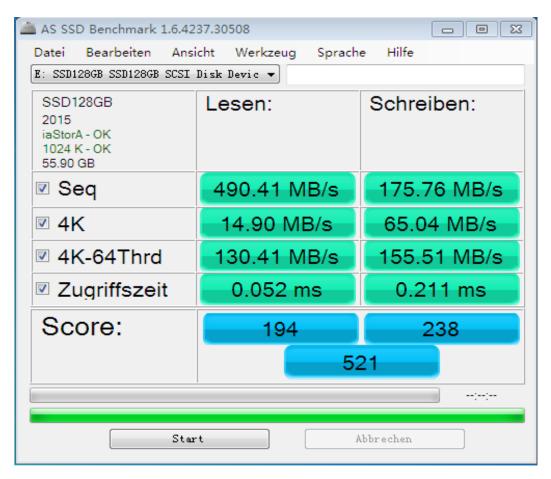

### 60GB SATA3 with SMI2246XT data:

# 2.5' SATA3 60GB/120GB Products Details

- 1. Interface type: being compatible to SATA3 (6Gbps)
- 2. Data transfer rate:
- A. 60GB SATA3: reading speed: 490MB/s, writing speed: 175MB/s
- B. 120GB SATA3:reading speed: 490MB/s, writing speedL 185MB/s
- 3. Disk size: 2.5inches/thickness: 7mm
- 4. Memory architecture: MLC (Multi-Level cell)
- 5. Main control chip: SMI2246XT
- 6. Operating characteristics: working voltage: 5V, electricity: 1.5A, temperature: ≤75°