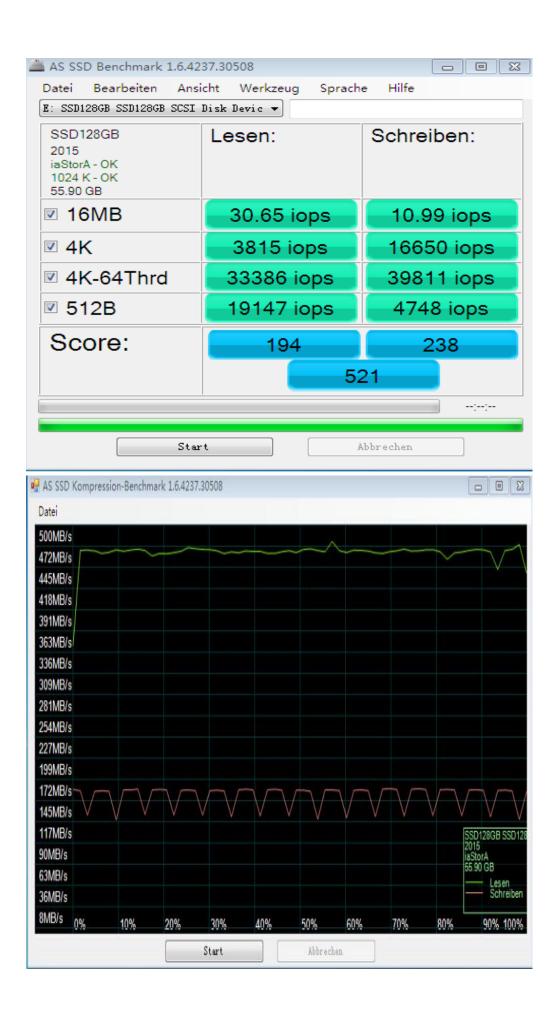

### 60GB SATA3 with SMI2246XT data:

# 2.5' SATA3 60GB/120GB Products Details

- 1. Interface type: being compatible to SATA3 (6Gbps)
- 2. Data transfer rate:
- A. 60GB SATA3: reading speed: 490MB/s, writing speed: 175MB/s
- B. 120GB SATA3:reading speed: 490MB/s, writing speedL 185MB/s
- 3. Disk size: 2.5inches/thickness: 7mm
- 4. Memory architecture: MLC (Multi-Level cell)
- 5. Main control chip: SMI2246XT
- 6. Operating characteristics: working voltage: 5V, electricity: 1.5A, temperature: ≤75°