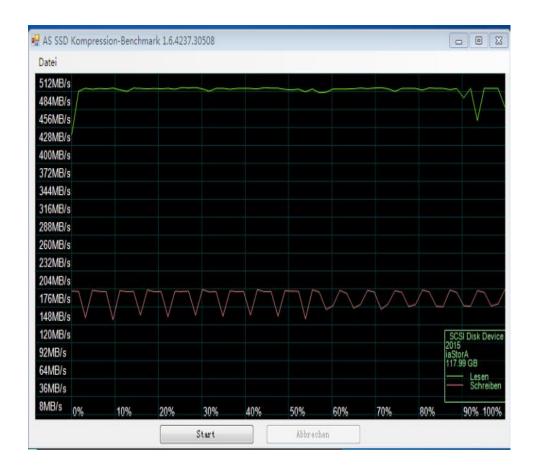

## 120G SATA3 with SMI2246XT data

| ▲ AS SSD Benchmark 1.6.4237.30508                                    |             |             |
|----------------------------------------------------------------------|-------------|-------------|
| File Edit View Tools Language Help                                   |             |             |
| E: SCSI Disk Device ▼                                                |             |             |
| SCSI Disk Device<br>2015<br>iaStorA - OK<br>1024 K - OK<br>117.99 GB | Read:       | Write:      |
| Seq                                                                  | 489.10 MB/s | 187.65 MB/s |
| ☑ 4K                                                                 | 14.66 MB/s  | 64.02 MB/s  |
|                                                                      | 130.35 MB/s | 164.26 MB/s |
| Acc.time                                                             | 0.065 ms    | 0.209 ms    |
| Score:                                                               | 194         | 247         |
|                                                                      | 530         |             |
|                                                                      |             |             |
| Start Abort                                                          |             |             |